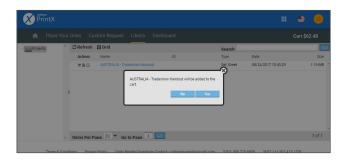

#### 4 - Library

You can search the folders in the left column or enter part of the item name in the Search Field.

Select the "Cart" icon, a popup window indicating item will be added to your cart. Select Yes or No. Enter additional items or select the "Sheet" icon to view the file.

Select the "Edit" icon to change quantity and add to cart. Select Cart \$ in the top right of the menu bar to go to your cart.