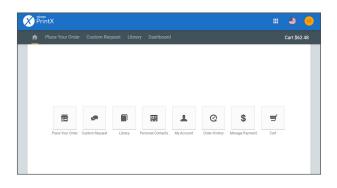

## 2 - Home Screen

Once logged in, you will see buttons for the Library, Personal Contacts, My Account, Order History, and Cart.

Your Library contains items to order. Personal Contacts can be added in advance or during the checkout process