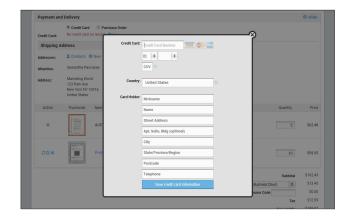

#### 6 - Payment Information

Under Payment and Delivery, Select "+ New." Next to the Credit Card, a popup window will display. Enter credit cards details and select Save.

You still have the option to edit your order, change quantity, or modify the delivery address. Review and select Check Out.