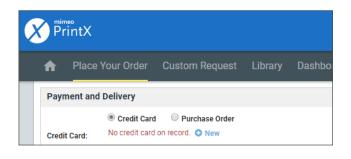

#### 6 - Payment Information

Under Payment and Delivery, Select "+ New." Next to the Credit Card, a popup window will display. Enter credit cards details and select Save.

You still have the option to edit your order, change quantity, or modify the delivery address. Review and select Check Out.